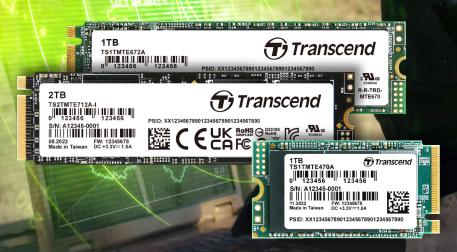

## **Featured Products**

PCIe M.2 2280

PCIe M.2 2280

PCIe M.2 2242

SATA III M.2 2280

SATA III 2.5"

**MTE712A** 

**MTE672A** 